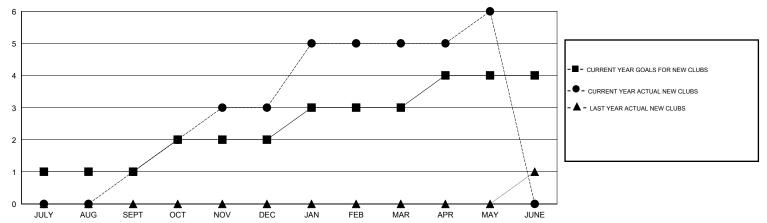

### GOALS AND ACTUAL NEW CLUBS CUMULATIVE

# LOCATION CALIFORNIA

 $\mathsf{GMT}\;\mathsf{CA}\;1$ 

| Clubs                       |                  |           |                  |                  | Members                     |                    |                                     |                    |                  |
|-----------------------------|------------------|-----------|------------------|------------------|-----------------------------|--------------------|-------------------------------------|--------------------|------------------|
| RESULTS FOR 2015-2016       |                  |           |                  |                  | RESULTS FOR 2015-2016       |                    |                                     |                    |                  |
| QUARTER                     | NEW CLUB<br>GOAL | NEW CLUBS | DROPPED<br>CLUBS | NET<br>GAIN/LOSS | QUARTER                     | NEW MEMBER<br>GOAL | CHARTER AND<br>NEW MEMBERS<br>ADDED | DROPPED<br>MEMBERS | NET<br>GAIN/LOSS |
| JULY/AUG/SEPT               | 1                | 1         | 0                | 1                | JULY/AUG/SEPT               | 35                 | 96                                  | 50                 | 46               |
| OCT/NOV/DEC                 | 1                | 2         | 0                | 2                | OCT/NOV/DEC                 | 30                 | 87                                  | 40                 | 47               |
| JAN/FEB/MAR<br>APR/MAY/JUNE | 1                | 2<br>1    | 0                | 1                | JAN/FEB/MAR<br>APR/MAY/JUNE | 15<br>5            | 119<br>64                           | 42<br>22           | 77<br>42         |