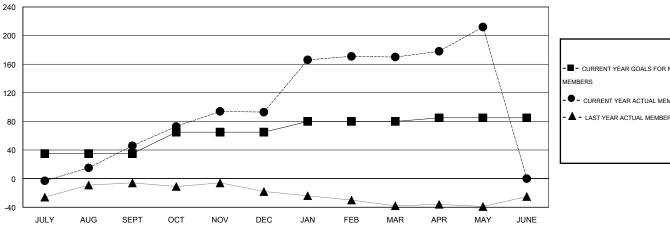

#### GOALS AND ACTUAL MEMBERS CUMULATIVE

| -■- CURRENT YEAR GOALS FOR NEW    |
|-----------------------------------|
| MEMBERS                           |
| - ● - CURRENT YEAR ACTUAL MEMBERS |

▲ - LAST YEAR ACTUAL MEMBERS

# LOCATION CALIFORNIA

 $\mathsf{GMT}\;\mathsf{CA}\;1$ 

| Clubs                       |                  |           |                  |                  | Members                     |                    |                                     |                    |                  |
|-----------------------------|------------------|-----------|------------------|------------------|-----------------------------|--------------------|-------------------------------------|--------------------|------------------|
| RESULTS FOR 2015-2016       |                  |           |                  |                  | RESULTS FOR 2015-2016       |                    |                                     |                    |                  |
| QUARTER                     | NEW CLUB<br>GOAL | NEW CLUBS | DROPPED<br>CLUBS | NET<br>GAIN/LOSS | QUARTER                     | NEW MEMBER<br>GOAL | CHARTER AND<br>NEW MEMBERS<br>ADDED | DROPPED<br>MEMBERS | NET<br>GAIN/LOSS |
| JULY/AUG/SEPT               | 1                | 1         | 0                | 1                | JULY/AUG/SEPT               | 35                 | 96                                  | 50                 | 46               |
| OCT/NOV/DEC                 | 1                | 2         | 0                | 2                | OCT/NOV/DEC                 | 30                 | 87                                  | 40                 | 47               |
| JAN/FEB/MAR<br>APR/MAY/JUNE | 1                | 2<br>1    | 0                | 1                | JAN/FEB/MAR<br>APR/MAY/JUNE | 15<br>5            | 119<br>64                           | 42<br>22           | 77<br>42         |